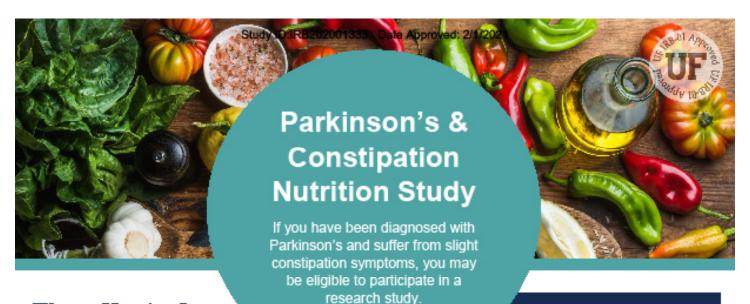

# The effect of a Mediterranean diet intervention to improve gut health in Parkinson's disease.

The UF Food Science and Human Nutrition (FSHN) Department is conducting a 10-week study to determine if the Mediterranean diet impacts gastrointestinal function of people diagnosed with Parkinson's disease who experience at least slight constipation symptoms.

You will be randomly assigned to follow a Mediterranean diet or receive standard of care for the intervention period.

During the study, you will complete daily and weekly questionnaires to assess bowel function, stress, quality of life, and dietary intake.

You will be asked to attend three (3), study visits after an overnight fast and provide stool samples at designated time points.

#### Participants will receive:

- Compensation upon completion of study procedures
- Light breakfast at study visits
- Diet education by a dietitian (RDN) followed by weekly phone calls

#### Location

In-person appointments 3 times over 10weeks at the UF FSHN Building in Gainesville, FL. Other study procedures will be conducted virtually and/or by phone

### Are you eligible?

- 40-85 years old
- Diagnosed with Parkinson's disease
- Hoehn & Yahr Stage < 2.5
- Experience at least slight constipation symptoms
- BMI ≥ 18.5
- No history of deep brain stimulation (DBS) or gastrointestinal condition
- Additional criteria will apply

If you're unsure if you meet the requirements, call, or email a member of the study team:

- Carley Rusch, MS, RDN, LDN
- Lead Research Dietitian
- nutrition-study@ufl.edu
- (352) 340-7321

If interested, please go to: <a href="https://itinyurl.com/MPDStudy">https://itinyurl.com/MPDStudy</a> or call (352) 340-7321.

College of Agricultural and Life Sciences

Click anywhere on this flyer to be taken to the webpage to learn more.