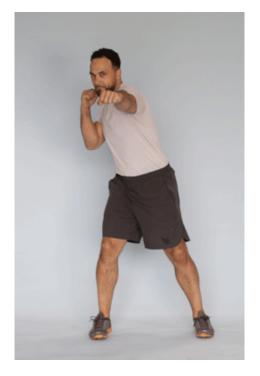

## **EXERCISES YOU** CAN DO AT HOME

**No-Contact Boxing Jab Punches** 

This activity improves strength, speed, and agility. It also increases endurance, and hand-eye balance, coordination.

Stand with your feet under your hips, or slightly wider for better balance. Make fists and place them in front of your shoulders with your palms facing forward. Punch your left fist forward, extending your arm fully. Return to the starting position. Repeat on the opposite side. This is one repetition. Do 1 to 2 sets of 20 repetitions.