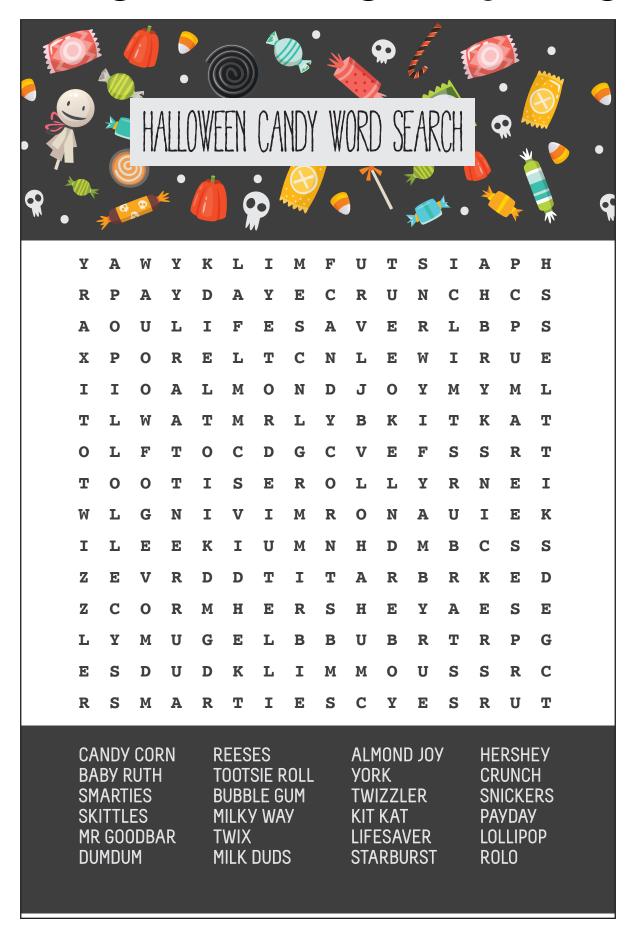

study procedures will be conducted virtually and/or by phone

### Are you eligible?

- 40-85 years old
- Diagnosed with Parkinson's disease
- Hoehn & Yahr Stage < 2.5
- Experience at least slight constipation symptoms
- BMI ≥ 18.5
- No history of deep brain stimulation (DBS) or gastrointestinal condition
- Additional criteria will apply

If you're unsure if you meet the requirements, call, or email a member of the study team:

- Carley Rusch, MS, RDN, LDN
- Lead Research Dietitian
- nutrition-study@ufl.edu
- (352) 340-7321

If interested, please go to: <a href="https://itinyurl.com/MPDStudy">https://itinyurl.com/MPDStudy</a> or call (352) 340-7321.



College of Agricultural and Life Sciences

Click anywhere on this flyer to be taken to the webpage to learn more.

# HALLOWEEN WORD SEARCH



# What's Hot in PD Medication: GOCOVRI

Article Reprinted FR: Parkinson' Foundation BLOG What's Hot in PD Medication's: GOCOVRI - 9/6/2017

People with Parkinson's disease (PD) are in critical need of new, more effective therapies to treat the symptoms of the disease like dyskinesia and to stop its progression. Currently, an anti-viral drug called amantadine is used off label to treat dyskinesia — episodes of involuntary movements of the arms, legs, and head. But amantadine carries risk of side effects such as insomnia and hallucinations.

Fortunately, the U.S. Food and Drug Administration (FDA) approved extended-release Gocovri, amantadine preparation, to treat dyskinesia. It is the first drug FDA approved for this specific purpose. According to one randomized doubleblinded and placebo-